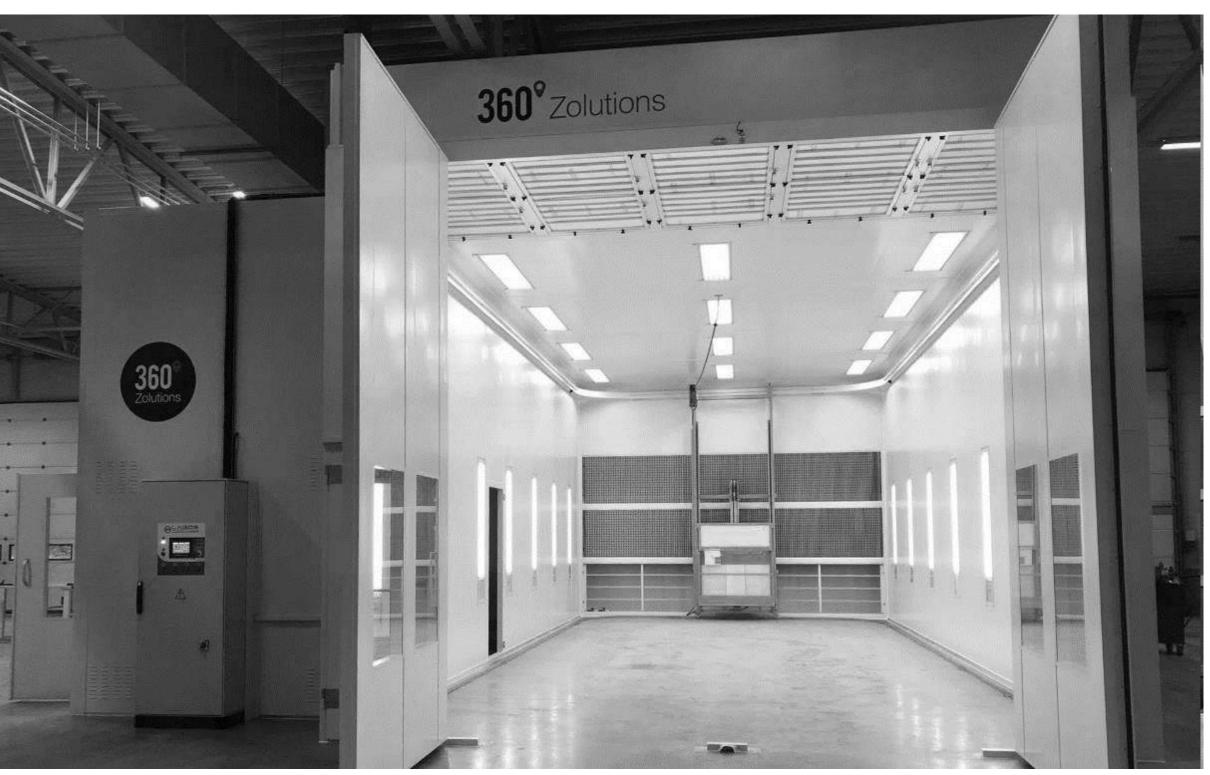

## LIQUID

- Custom made installations
- Standard & high dimensions spray booths
- Preparation areas & mixing rooms
- Mobile solutions: skyTROTTER and paintTROTTER
- Infrared drying systems
- IR & UV dryers

# CUSTOMIZED ZOLUTIONS

Total flexibility and adaptation to customer's needs. High modularity.