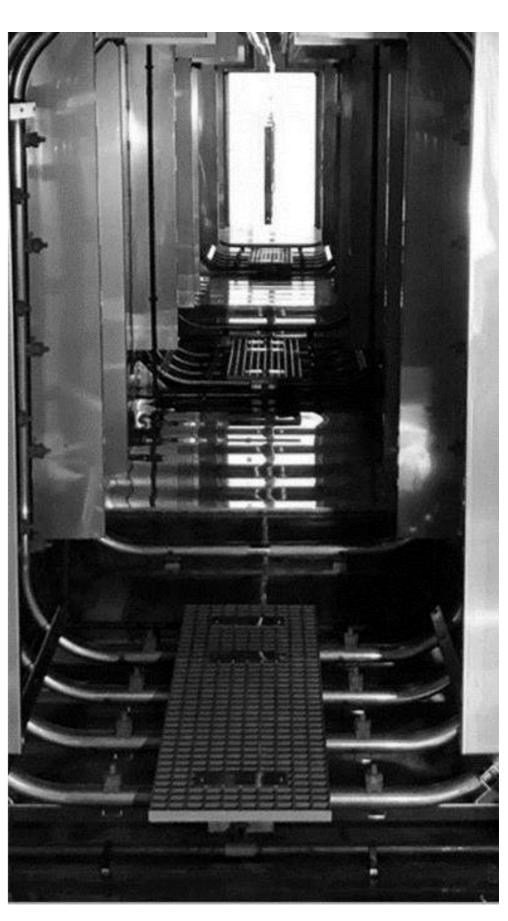

## **POWDER COATING**

- Spray pretreatment: Booth or tunnel
- Immersion pretreatment
- Stainless steel structures
- Maximum quality insulations (rockwool, etc.)
- Optimized resources (water recycling, waste control, etc.)
- Custom made installations

- Powder coating booths with recovery systems
- Optimised high temperature drying and curing ovens
- Conveyor systems (continuous or P&F)
- Processes robotization and automation (loading and unloading)
- E-coat systems