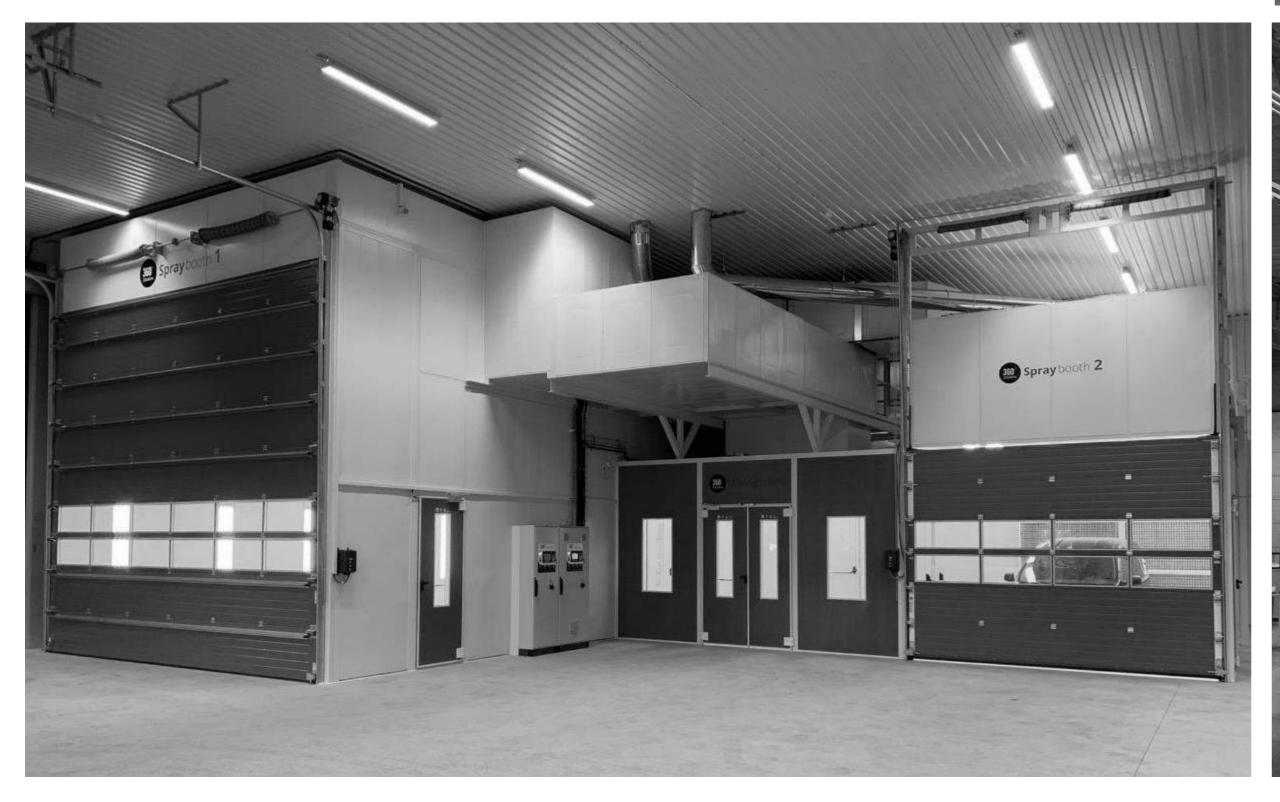

## LIQUID

- Custom made installations
- Standard & high dimensions spray booths
- Preparation areas & mixing rooms
- Mobile solutions: skyTROTTER and paintTROTTER
- Infrared drying systems
- IR & UV dryers

# CUSTOMIZED ZOLUTIONS

Total flexibility and adaptation to customer's needs. High modularity.