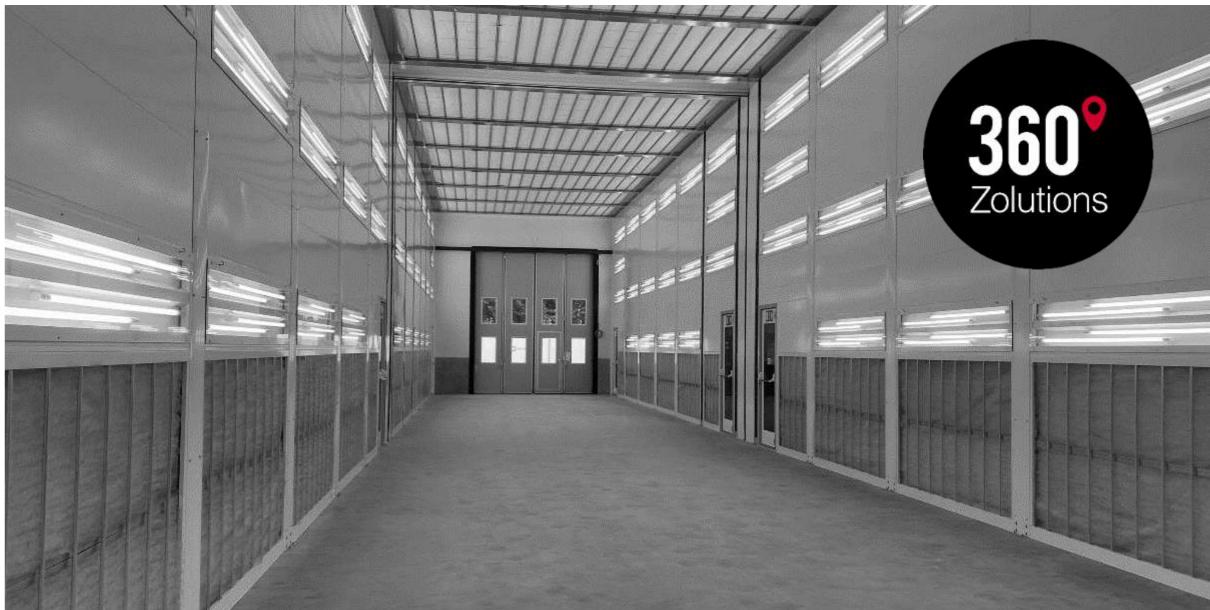

## LIQUID

- Custom made installations
- Standard & high dimensions spray booths
- Preparation areas & mixing rooms
- Mobile solutions: skyTROTTER and paintTROTTER
- Infrared drying systems
- IR & UV dryers

# CUSTOMIZED ZOLUTIONS

Total flexibility and adaptation to customer's needs. High modularity.