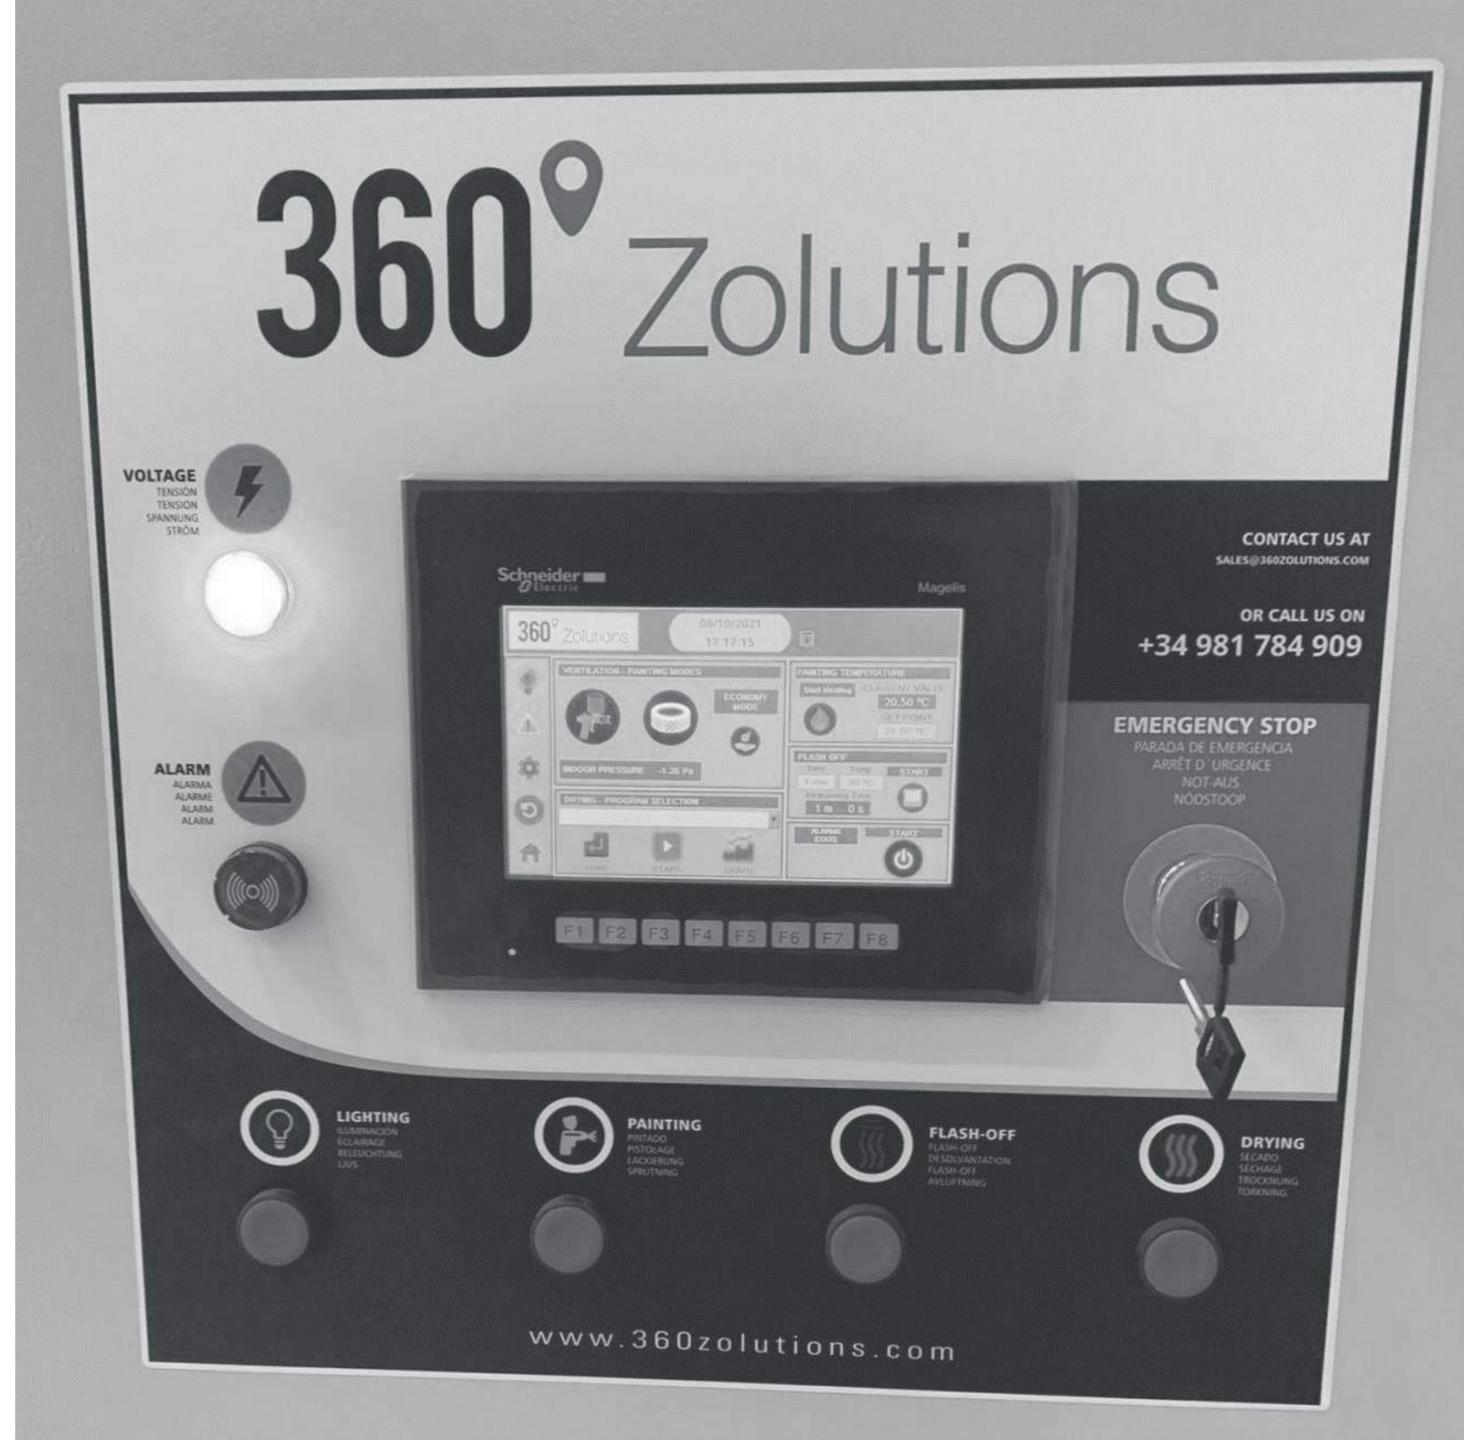

#### **TECHNOLOGY**

Improve your coating line performance thanks to automation and data analysis

#### Customised digital solutions:

control and connect your painting process.

Smart booth for remote connectivity with digital PLC.