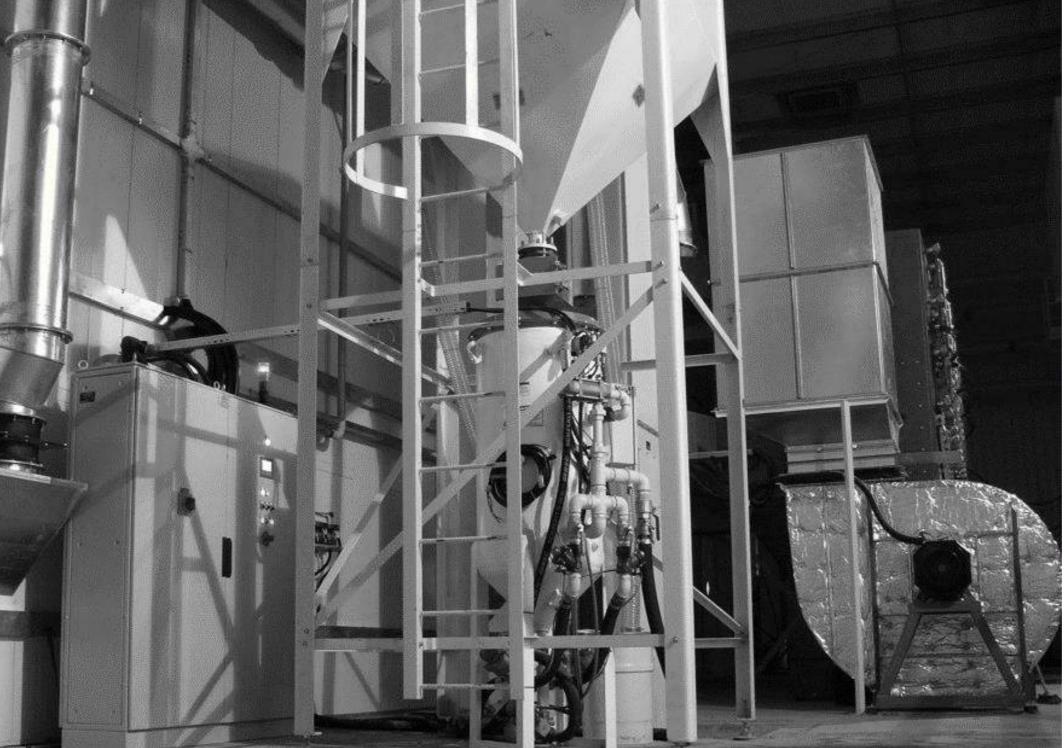

## **POWDER COATING**

- Spray pretreatment: Booth or tunnel
- Immersion pretreatment
- Stainless steel structures
- Maximum quality insulations (rockwool, etc.)
- Optimized resources (water recycling, waste control, etc.)
- Custom made installations

- Powder coating booths with recovery systems
- Optimised high temperature drying and curing ovens
- Conveyor systems (continuous or P&F)
- Processes robotization and automation (loading and unloading)
- E-coat systems