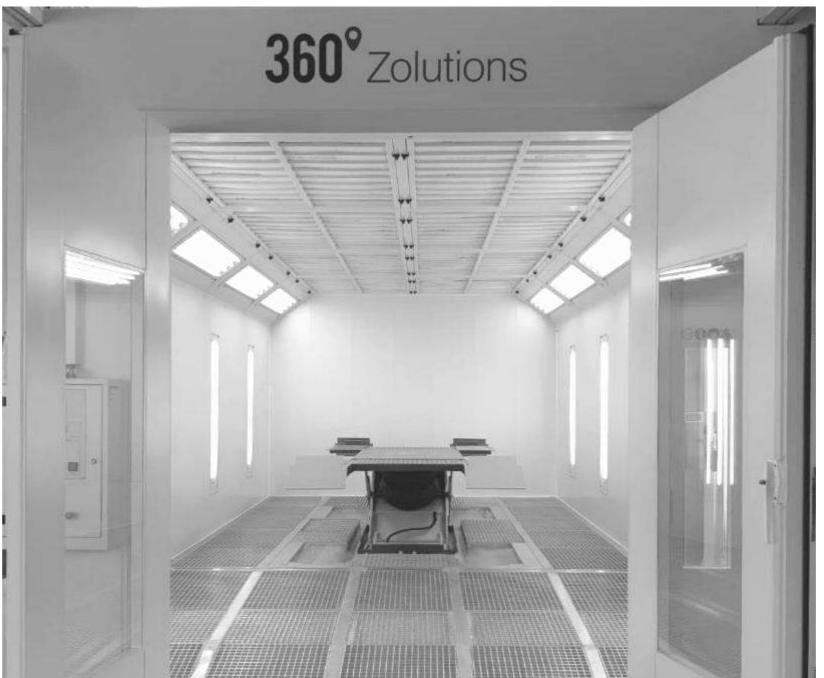

## LIQUID

- Custom made installations
- Standard & high dimensions spray booths
- Preparation areas & mixing rooms
- Mobile solutions: skyTROTTER and paintTROTTER
- Infrared drying systems
- IR & UV dryers

# CUSTOMIZED ZOLUTIONS

Total flexibility and adaptation to customer's needs. High modularity.