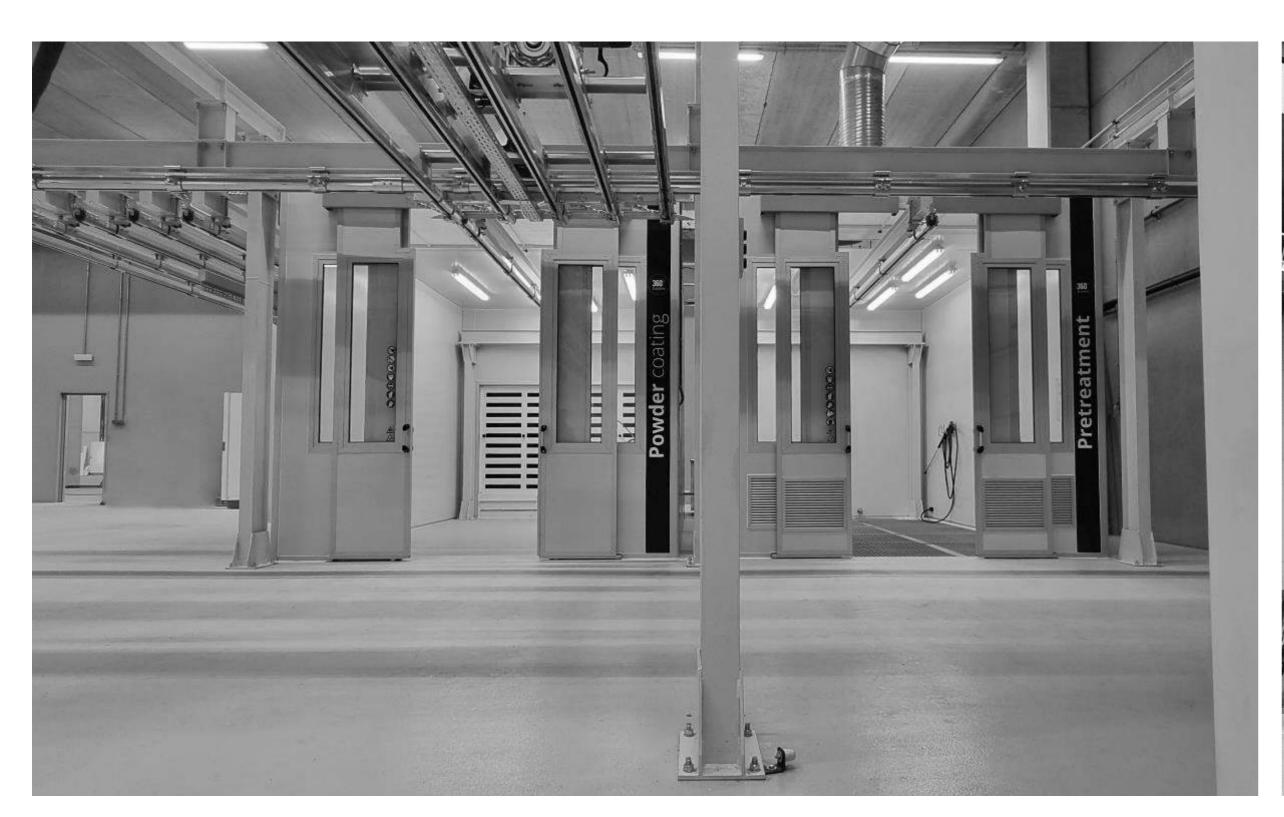

## **POWDER COATING**

- Spray pretreatment: Booth or tunnel
- Immersion pretreatment
- Stainless steel structures
- Maximum quality insulations (rockwool, etc.)
- Optimized resources (water recycling, waste control, etc.)
- Custom made installations

- Powder coating booths with recovery systems
- Optimised high temperature drying and curing ovens
- Conveyor systems (continuous or P&F)
- Processes robotization and automation (loading and unloading)
- E-coat systems