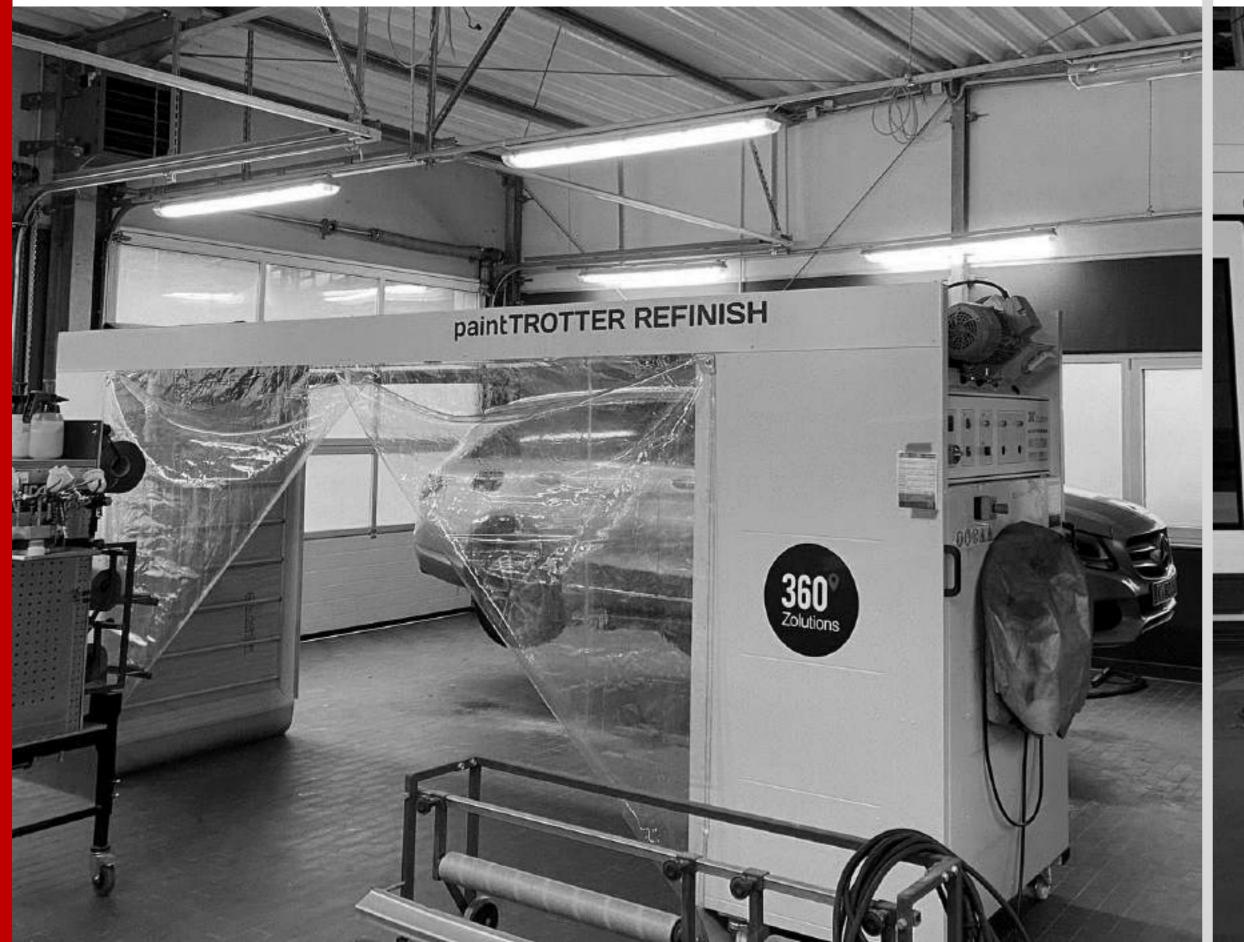

## LIQUID

- Custom made installations
- Standard & high dimensions spray booths
- Preparation areas & mixing rooms
- Mobile solutions: skyTROTTER and paintTROTTER
- Infrared drying systems
- IR & UV dryers

#### paintTROTTER

Mobile Spray booth for the automotive sector or specifical industrial applications

Mobile Spray booth for large industrial vehicles