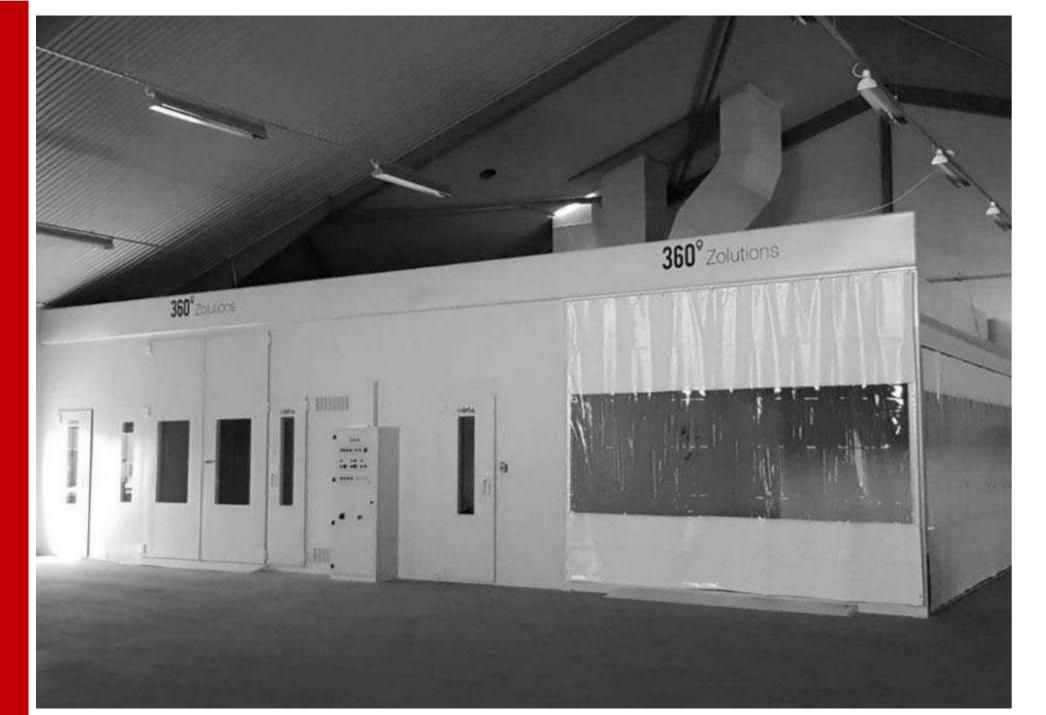

## LIQUID

- Custom made installations
- Standard & high dimensions spray booths
- Preparation areas & mixing rooms
- Mobile solutions: skyTROTTER and paintTROTTER
- Infrared drying systems
- IR & UV dryers

# CUSTOMIZED ZOLUTIONS

Total flexibility and adaptation to customer's needs. High modularity.