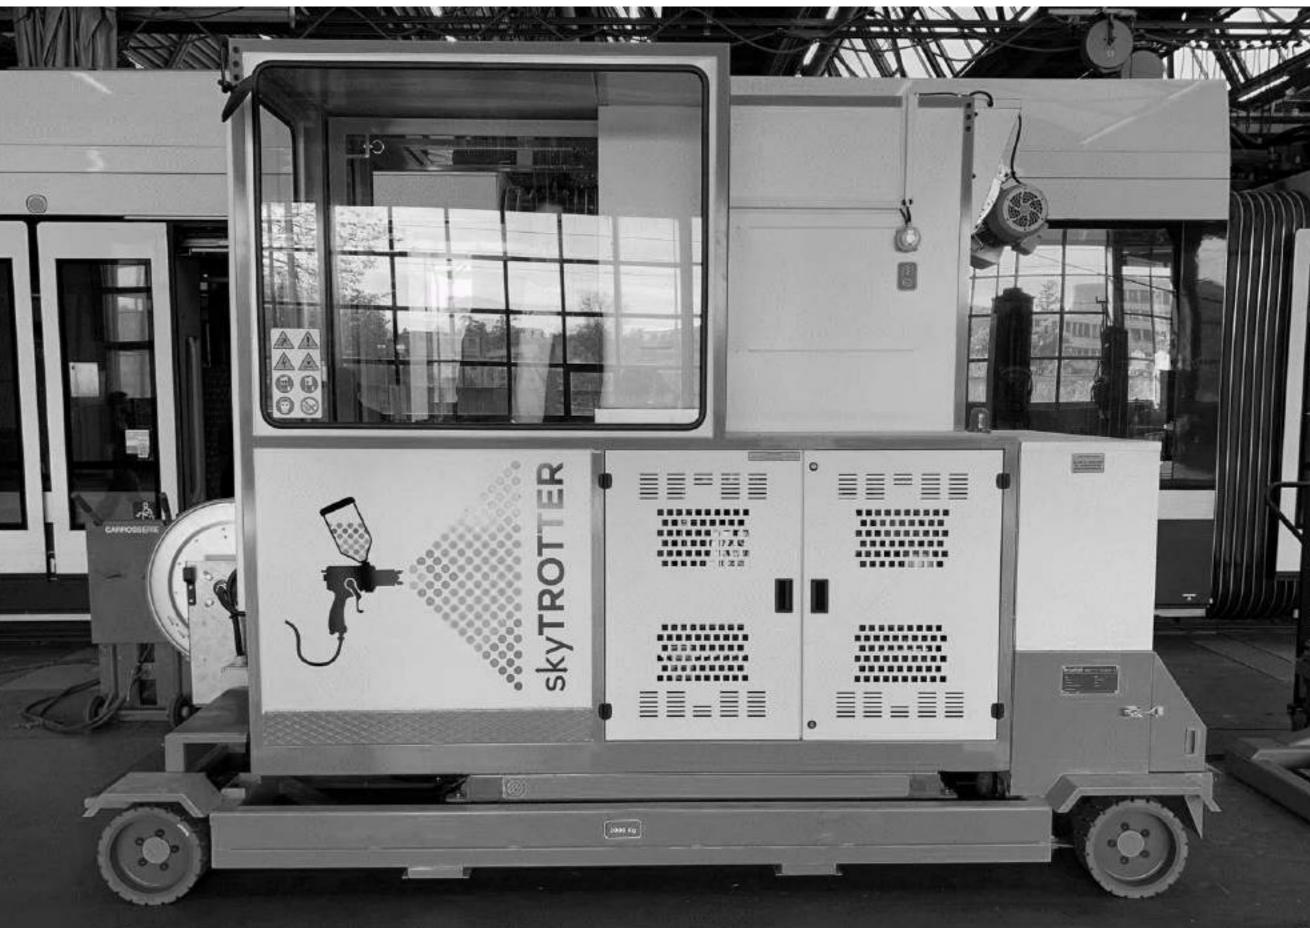

## LIQUID

- Custom made installations
- Standard & high dimensions spray booths
- Preparation areas & mixing rooms
- Mobile solutions: skyTROTTER and paintTROTTER
- Infrared drying systems
- IR & UV dryers

#### paintTROTTER

Mobile Spray booth for the automotive sector or specifical industrial applications

Mobile Spray booth for large industrial vehicles