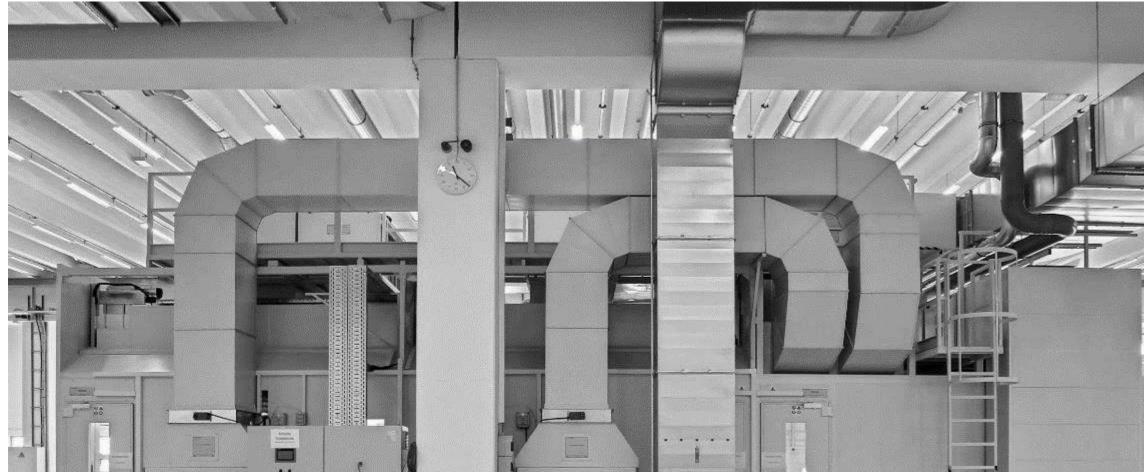

#### **HEAT RECOVERY**

Improve energy consumption by saving useful hot air and transferring it to incoming fresh air.

#### **DIRECT FLAME BURNER**

Maximize efficiency with a direct flame burner